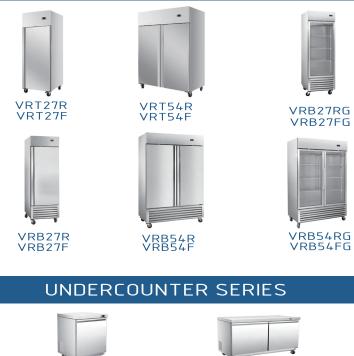

### **REACH-IN SERIES**











## PREP TABLE SERIES









VPP44







### CHEF BASE SERIES





VSP72 VSP72M

# **RTR SERIES**



# **VRX SERIES**



VVRX1200/380S VVRX1500/380S VVRX2000/380S





### VBR200VGW VBF200VGW

|        | B٨ |
|--------|----|
| 222200 |    |



VBBS138H





VSC188VCW VSC198VTW VSC298VTW VSC288VCW VSC388VCW VSC398VTW VSC488VCW VSC498VTW

www.vitlifecommercial.com

info@vitlifecommercial.com

VRTR4

VVRX1200/380G

VVRX1500/380G

VVRX2000/380G

Address: 4320 Winfield Road, Suite 200, Warrenville, Illinois 6055









VSC1098VTW

4444

3444

# MERCHANDISER SERIES





VBBT338S

# ACK BAR SERIES

VBR400VGW VBF400VGW

## VBR600VGW VBF600VGW



VBR400VW VBF400VW





VBR600VW

VBF600VW

# UPRIGHT VENTILATED SERIES